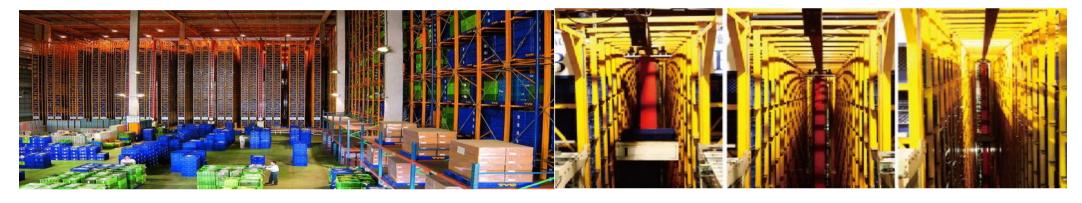

TECH PARK PLANT PHASE 3 : 20,761 sq.m OEM assembly line; OEM Parts Storage; Warehouse & Shipping 219

Facility Expansion : Automated Storage Retrieval System II

## **Component Storage System Capacity**

The first ASRS material inventory system in Taiwan Lighting Industry

\*ASRS – automated storage & retrieval system