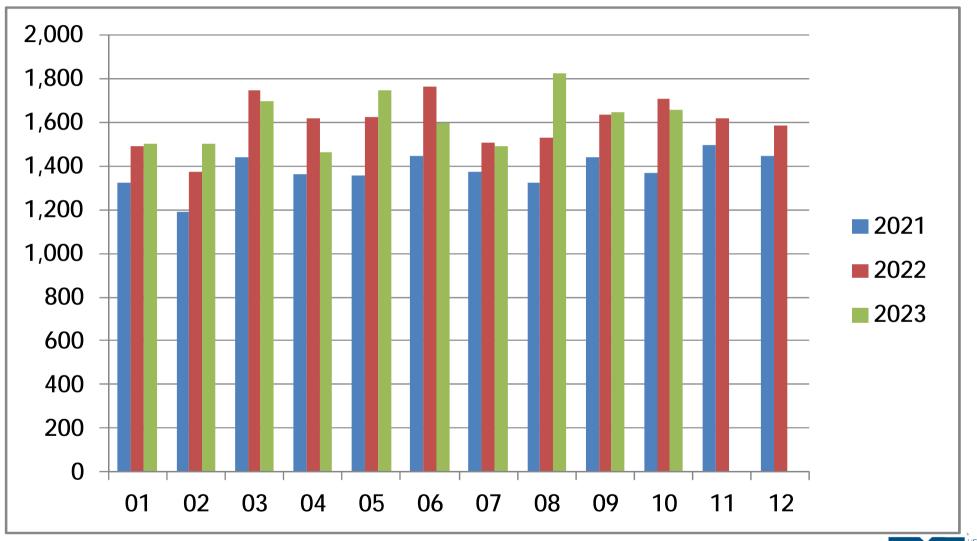

#### TYC Monthly Consolidated Sales 合併月營收-堤維西交通

單位: Million(NTD)

LIGHTS. PRECISION. 18 SAFETY

TYC Gross Margin 毛利率-堤維西交通

LIGHTS. PRECISION. 19 SAFETY

TYC Net Income 税後淨利-堤維西交通

單位: NTD million