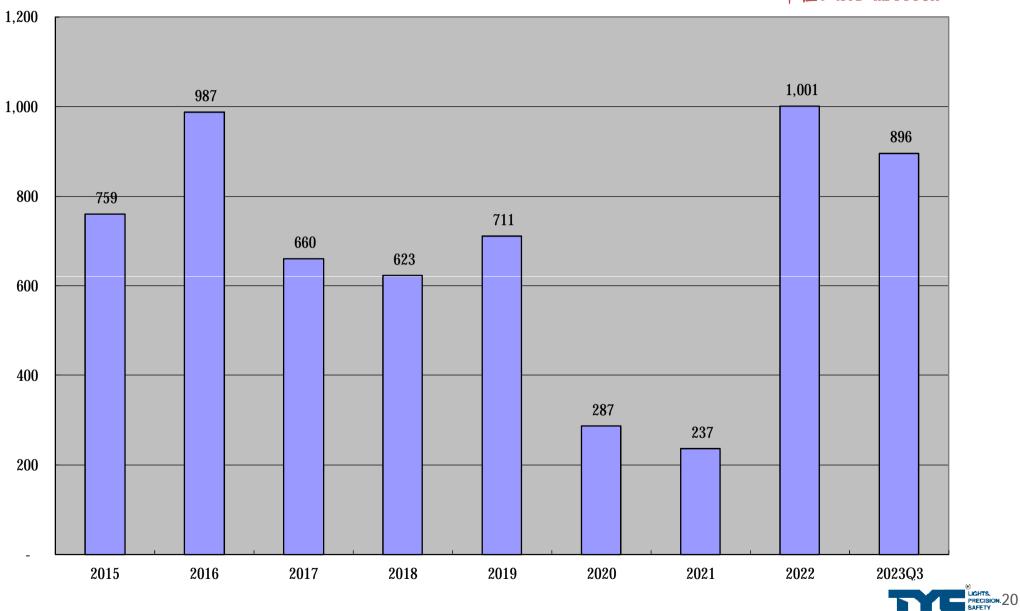

#### TYC Monthly Consolidated Sales 合併月營收-堤維西交通

單位: Million(NTD)

LIGHTS. PRECISION. 18 SAFETY

TYC Gross Margin 毛利率-堤維西交通

LIGHTS. PRECISION. 19 SAFETY

TYC Net Income 税後淨利-堤維西交通

單位: NTD million