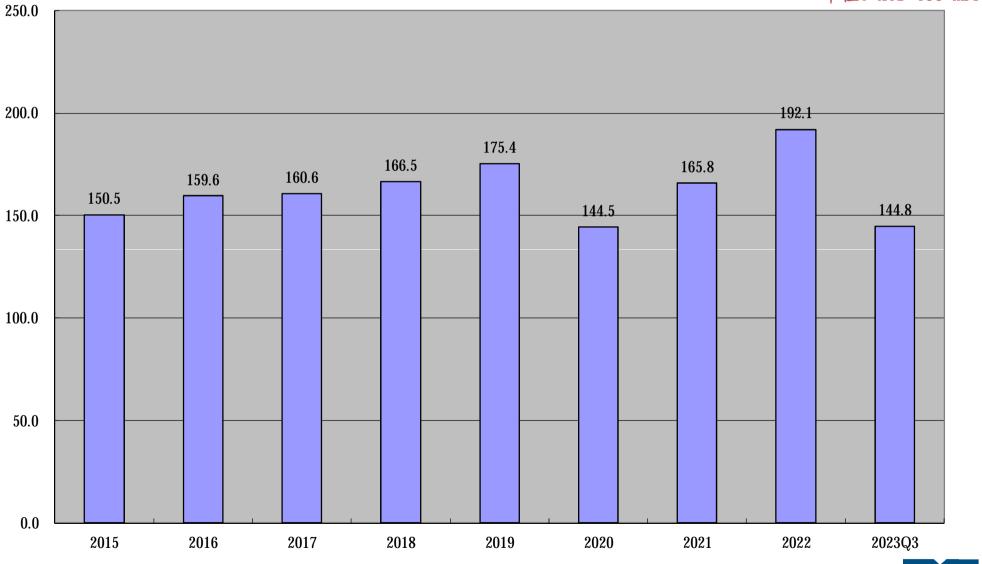

#### TYC Consolidated Sales 合併營收-堤維西交通

單位: NTD 100 million

LIGHTS. PRECISION.1