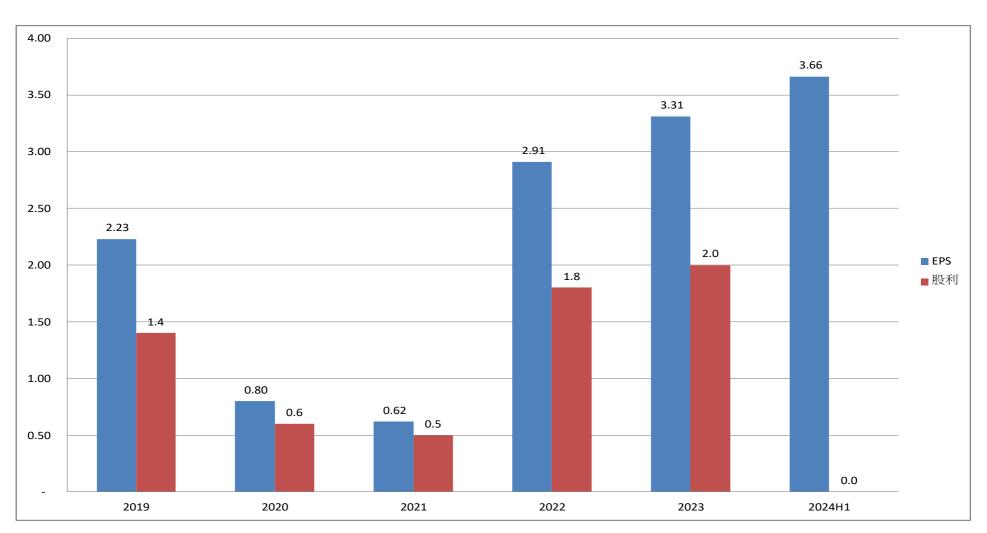

## TYC Consolidated Sales 合併營收-堤維西交通

單位: NTD 100 million

單位: Million(NTD)

## TYC Gross Margin 毛利率-堤維西交通

單位: NTD(台幣)